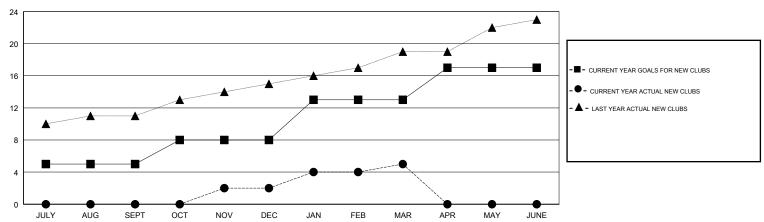

## MONTHLY MEMBERSHIP PROGRESS REPORT

District 318 E

Results as of: 03/31/2019

## N S SANKAR **LOCATION INDIA GMT CA** Clubs Members RESULTS FOR 2018-2019 RESULTS FOR 2018-2019 NEW CLUB GOAL NEW CLUBS DROPPED CLUBS MEMBER GROWTH NET MEMBER GROWTH DROPPED QUARTER QUARTER GOAL ACTUAL MEMBERS ACTUAL (including transfers) 5 0 0 250 207 163 JULY/AUG/SEPT JULY/AUG/SEPT 3 435 293 423 OCT/NOV/DEC OCT/NOV/DEC 3 5 0 51 175 184 JAN/FEB/MAR JAN/FEB/MAR 0 0 181 0 0 APR/MAY/JUNE APR/MAY/JUNE

## GOALS AND ACTUAL NEW CLUBS CUMULATIVE



## GOALS AND ACTUAL MEMBERS CUMULATIVE



| DROPPED CLUBS: 11  DROPPED MEMBERS |     | 82 CLUBS OF 153 ADDED 1 OR MORE NEW MEMBERS | GENDER DISTRIBUTION           MALE         4,569 (78.56%)           FEMALE         1,247 (21.44%)           Women Percentage Fiscal Year Goal: 10% |       |
|------------------------------------|-----|---------------------------------------------|----------------------------------------------------------------------------------------------------------------------------------------------------|-------|
| DECEASED                           | 15  | CHOK HEDE FOR CHANN ATIVE                   | TOTAL FAMILY UNIT MEMBERS                                                                                                                          | 2,148 |
| CLUB CANCE