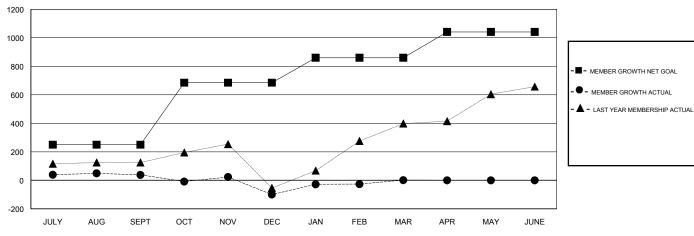

## GOALS AND ACTUAL MEMBERS CUMULATIVE

| DROPPED CLUBS: 11  DROPPED MEMBERS |     | 82 CLUBS OF 153 ADDED 1 OR MORE NEW MEMBERS | GENDER DISTRIBUTION           MALE         4,569 (78.56%)           FEMALE         1,247 (21.44%)           Women Percentage Fiscal Year Goal: 10% |       |
|------------------------------------|-----|---------------------------------------------|----------------------------------------------------------------------------------------------------------------------------------------------------|-------|
| DECEASED                           | 15  | CHOK HEDE FOR CHANN ATIVE                   | TOTAL FAMILY UNIT MEMBERS                                                                                                                          | 2,148 |
| CLUB CANCELLED                     | 267 | CLICK HERE FOR CUMULATIVE  MEMBERSHIP DATA  |                                                                                                                                                    | 4 404 |
| OTHER                              | 355 |                                             | FAMILY MEMBERS PAYING HALF DUES                                                                                                                    | 1,121 |
| TOTAL                              | 637 |                                             |                                                                                                                                                    |       |